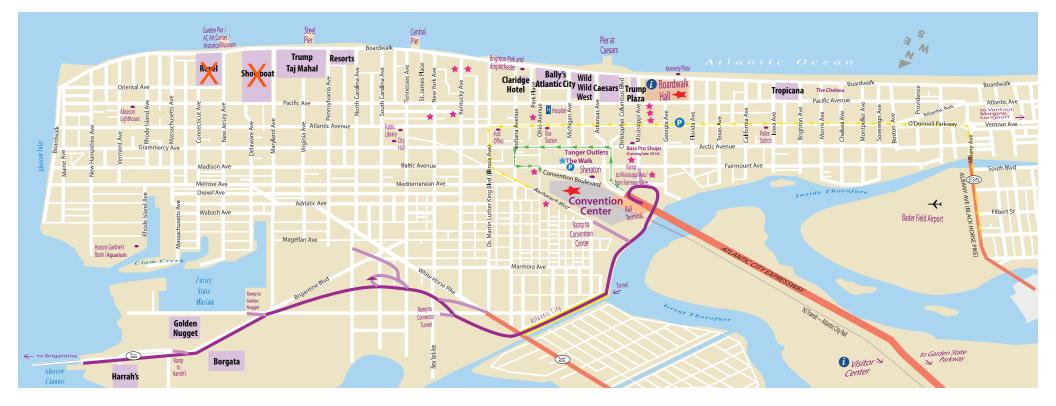

## ATLANTIC CITY PARKING LOCATIONS

## **Casino Parking Garages:**

Bally's - Michigan Ave and the Boardwalk - 3,960 spaces
Caesars - Arkansas Ave and the Boardwalk - 5,346 spaces
Resorts - North Carolina Ave and the Boardwalk - 1,170 spaces

Showboat Hotel and Casino - Delaware Ave and the Boardwalk - 3,440 spaces

Tropicana - Brighton Ave and the Boardwalk - 5,000 spaces
 Trump Plaza - Mississippi Ave and the Boardwalk -2,658 spaces
 Trump Taj Mahal - Virginia Ave and the Boardwalk - 6,734 spaces
 Revel - 500 Boardwalk - 7,800 spaces

Convention Center ( $\star$ ), Boardwalk Hall ( $\star$ ) and Other Atlantic City Parking ( $\star$ ):

**CONVENTION CENTER GARAGE** @ Michigan Avenue at Convention Center. At the end of the Atlantic City Expressway turn left onto Arctic Avenue, then turn left onto Michigan Avenue and proceed straight ahead into the garage.

**OHIO AVENUE PARKING LOT** (a) Ohio and Baltic Avenues. At the end of the Atlantic City Expressway turn left onto Arctic Avenue. Follow Arctic Avenue 3 blocks to Indiana Avenue. Turn left onto Indiana Avenue, then turn left onto Baltic Avenue (next block); the entrance to the Ohio Avenue lot is 1/2 block on the right. Convention Center vicinity. Lot 149

THE WAVE PARKING GARAGE SPECIAL RATE @ Mississippi and Fairmount Avenues. Proceed west on Mississippi (away from the Boardwalk) past Atlantic Avenue and midway up the block enter the garage on the right. Trump Plaza vicinity. Show your same day receipts from any Tanger Outlets The Walk purchase over \$50 and receive validation for \$4 parking (up to 8 hours) at the new Wave parking garage! Bring your Wave parking ticket and receipts to Shopper Services located at 2014 Baltic Avenue for validation.

**NEW YORK AVENUE PARKING GARAGE/SJTA** @ South New York Avenue between Pacific and Atlantic Avenues. Proceed East on Missouri Avenue (towards ocean) to Pacific Avenue. Make a left onto Pacific Avenue. Follow Pacific to New York Avenue. Make a left onto New York Avenue. Parking garage will be on your right. \$5 parking fee.

**SOUTH JERSEY TRANSPORTATION PARKING LOT** @ Corner of Fairmount and Mississippi Avenues. Proceed South on Fairmount Avenue. Lot entrance on right. 425 spaces. \$5 parking fee. Atlantic City Expressway vicinity.

PARK PLACE PARKING LOT @ - South Carolina & Pacific. Proceed East on Missouri Avenue (towards ocean) to Atlantic Avenue. Make a left onto Atlantic Avenue. Proceed to Ohio Avenue. Lot will be on the corner. Make a right onto Ohio Avenue for entrance. Bally's Atlantic City vicinity.

**PARKING LOT** @ Pacific Avenue between Mississippi and Georgia Avenues. Proceed East on Missouri Avenue (towards ocean) to Pacific Avenue. Make a right onto Pacific Avenue. Parking lot will be on your right between Mississippi and Georgia Avenues directly across from Boardwalk Hall. Trump Plaza vicinity. **PARKING LOT** @ Atlantic Avenue between Mississippi and Georgia Avenues. Proceed East on Missouri Avenue (towards ocean) to Atlantic Avenue. Make a right onto Atlantic Avenue. Parking lot will be on your left between Mississippi and Georgia Avenues. Trump Plaza vicinity.

**PARKING LOT** @ On Georgia Avenue between Pacific and Atlantic Avenues. Proceed East on Missouri Avenue (towards ocean) to Pacific Avenue. Make a right onto Pacific Avenue. Proceed to Georgia Avenue. Make a right onto Georgia Avenue. Parking lot will be on your left. Trump Plaza vicinity.

**CASINO SCHOOL LOT** - Bacharach Boulevard. Follow the signs for the Atlantic City Connector, take the first exit for the Convention Center/Bacharach Blvd. The lot is at the end of the block on Ohio and Bacharach Blvd. 90 spaces. Atlantic City Convention Center vicinity.

TANGER OUTLETS THE WALK - THE WALK PARKING (\*): Valet

Parking is available from 10am in the turnaround in front of Old Navy on Michigan Avenue from \$12. Enjoy Free Valet Parking Every Tuesday from 10am!