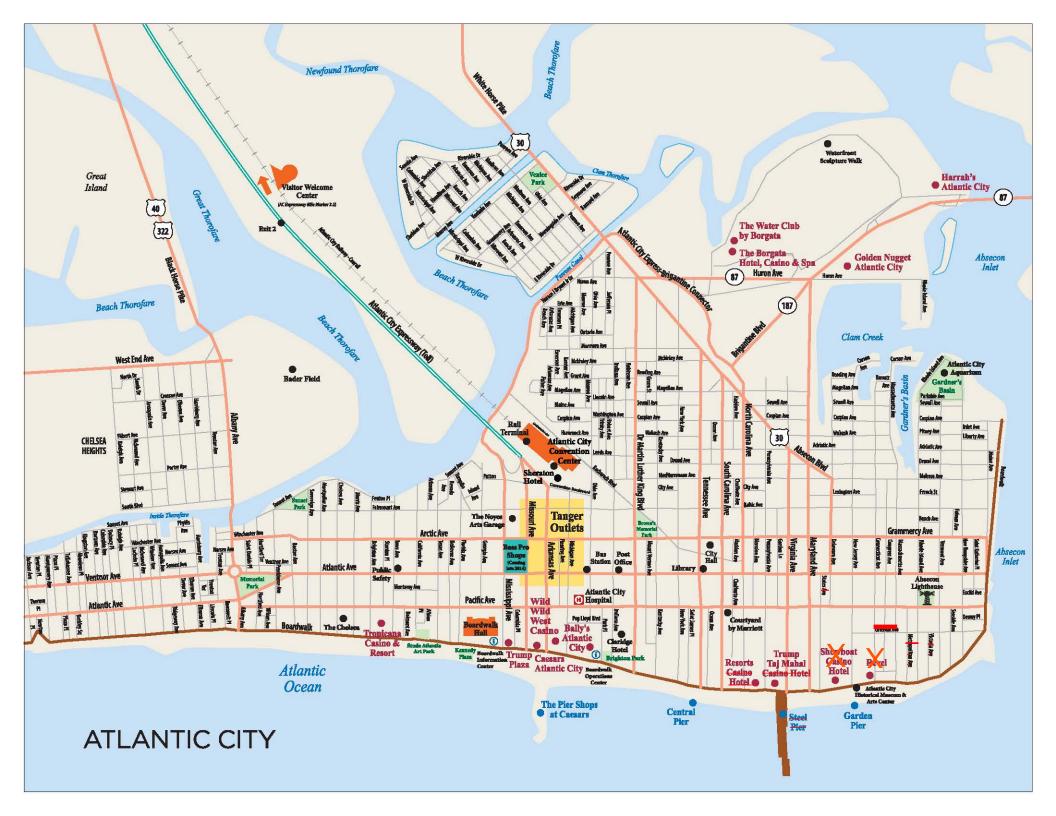

## ATLANTIC CITY PARKING LOCATIONS

## **Casino Parking Garages:**

Bally's - Michigan Ave and the Boardwalk - 3,960 spaces
Caesars - Arkansas Ave and the Boardwalk - 5,346 spaces
Resorts - North Carolina Ave and the Boardwalk - 1,170 spaces

Showboat Hotel and Casino - Delaware Ave and the Boardwalk - 3,440 spaces

Tropicana - Brighton Ave and the Boardwalk - 5,000 spaces
 Trump Plaza - Mississippi Ave and the Boardwalk -2,658 spaces
 Trump Taj Mahal - Virginia Ave and the Boardwalk - 6,734 spaces
 Revel - 500 Boardwalk - 7,800 spaces

Convention Center ( $\star$ ), Boardwalk Hall ( $\star$ ) and Other Atlantic City Parking ( $\star$ ):

**CONVENTION CENTER GARAGE** @ Michigan Avenue at Convention Center. At the end of the Atlantic City Expressway turn left onto Arctic Avenue, then turn left onto Michigan Avenue and proceed straight ahead into the garage.

**OHIO AVENUE PARKING LOT** (a) Ohio and Baltic Avenues. At the end of the Atlantic City Expressway turn left onto Arctic Avenue. Follow Arctic Avenue 3 blocks to Indiana Avenue. Turn left onto Indiana Avenue, then turn left onto Baltic Avenue (next block); the entrance to the Ohio Avenue lot is 1/2 block on the right. Convention Center vicinity. Lot 149